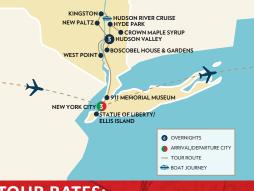

## New York City & the Hudson River Valley

#### DAY 1: ARRIVE NEW YORK CITY

Today depart on your flight to the New York City area. Upon arrival meet your Tour Director and transfer to your hotel in Manhattan to begin a three-night stay. Overnight: **New York City** 

#### DAY 3: STATUE OF LIBERTY/ELLIS ISLAND - 911 MEMORIAL

This morning board a ferry to visit the

Statue of Liberty and Ellis Island. The Statue of Liberty has become a global symbol of freedom. Ellis Island was the first stop in the American journey for millions of immigrants from around the world. This afternoon visit the 9/11 Memorial, a tribute of remembrance to the victims & events 9/11. Next, travel to the top of One World Trade Center Observation Deck for stunning views of the New York City Skyline. This evening is at leisure to enjoy the wonders of the "Big Apple" on your own.

#### DAY 4: NEW YORK CITY - HUDSON VALLEY - WEST POINT - BOSCOBEL

Depart New York City and begin your journey to the scenic Hudson Valley, which extends 150 miles above the tip of Manhattan and is designated as a National Heritage Area steeped in history, natural beauty and culture. Visit the famous and historic U.S. Military Academy at West Point, the oldest military academy in the country. Trace the footsteps of Presidents, Generals and other great leaders as you tour the campus and enjoy a brief film presentation about this prestigious institution. Later visit the historic and scenic Boscobel House & Gardens, the 1808 house is located in the heart of the Hudson Valley and is widely regarded as one of the finest examples of Federal period architecture, furniture and decorative arts. Late afternoon check into your Hudson Valley area property for a 3-night stay.

#### DAY 5: HUDSON VALLEY - HYDE PARK -CROWN MAPLE SYRUP

This morning travel to **Hyde Park** for a visit to the **FDR National Historic Site** to learn more about the lives and careers of President FDR and his wife, Eleanor. Enjoy a tour of the well preserved estate featuring the home, museum, library and graves of Franklin & Eleanor. This afternoon visit and tour a **Maple Syrup Farm**, a state-of-the-art sugar house where you'll trace the miles-long journey of organic maple sap from tree to barrel. The popular sweet tour culminates with a tasting and a view into the bottling and sugar making operation. **(B)** Overnight: **Hudson Valley Area** 

#### DAY 6: HUDSON VALLEY - NEW PALTZ -KINGSTON - HUDSON RIVER CRUISE

This morning visit **New Paltz** to tour **Historic Huguenot Street**, a National Historic Landmark District featuring the oldest street in America including original architecture dating to the

early 1700's. Later visit the quaint and former railroad hub city of Kingston, New York's first capital city and burned by the British on October 16, 1777 after the Battles of Saratoga. This afternoon depart out of Kingston on a scenic Hudson River Cruise. Relax and enjoy clear views of historic Hudson River lighthouses, waterfront mansions and other notable locations on this sightseeing cruise. Tonight enjoy a Farewell Dinner with your fellow travelers at a popular local restaurant.