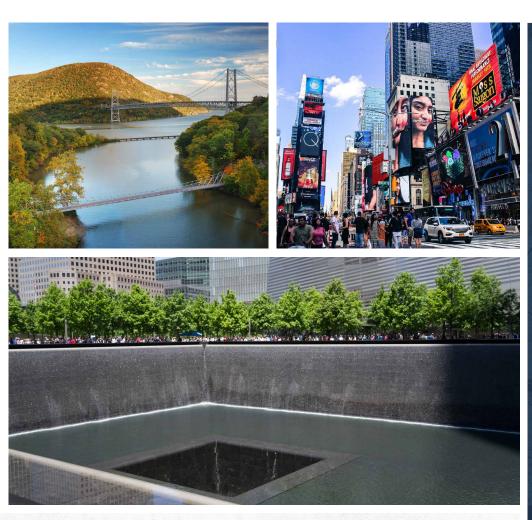

#### DAY 3: STATUE OF LIBERTY/ELLIS ISLAND - 911 MEMORIAL

This morning board a ferry to visit the

Statue of Liberty and Ellis Island. The Statue of Liberty has become a global symbol of freedom. Ellis Island was the first stop in the American journey for millions of immigrants from around the world. This afternoon visit the 9/11 Memorial, a tribute of remembrance to the victims & events 9/11. Next, travel to the top of One World Trade Center Observation Deck for stunning views of the New York City Skyline. This evening is at leisure to enjoy the wonders of the "Big Apple" on your own.

#### DAY 4: NEW YORK CITY - HUDSON VALLEY - WEST POINT - BOSCOBEL

Depart New York City and begin your journey to the scenic Hudson Valley, which extends 150 miles above the tip of Manhattan and is designated as a National Heritage Area steeped in history, natural beauty and culture. Visit the famous and historic U.S. Military Academy at West Point, the oldest military academy in the country. Trace the footsteps of Presidents, Generals and other great leaders as you tour the campus and enjoy a brief film presentation about this prestigious institution. Later visit the historic and scenic Boscobel House & Gardens, the 1808 house is located in the heart of the Hudson Valley and is widely regarded as one of the finest examples of Federal period architecture, furniture and decorative arts. Late afternoon check into your Hudson Valley area property for a 3-night stay.