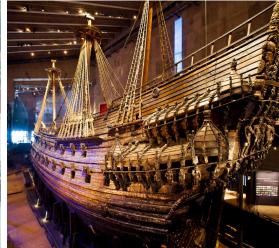

#### **DAY 3: STOCKHOLM SIGHTSEEING**

This morning meet your local guide for a **Stockholm City Tour** featuring the famous City Hall, historic Old Town, the Royal Palace and the Stock Exchange. Continue to the Southern Island for a splendid view of the city and the harbor. Visit the **Vasa Ship Museum**. Built in 1628, the Vasa is the largest battleship of its kind and sank when launched. After 333 years at the bottom of the sea it was raised in 1961. The remainder of the day is at leisure to enjoy this spectacular city often referred to as "Venice of the North" for its exquisite architecture and abundant open water. (B) Overnight: **Stockholm, Sweden** 