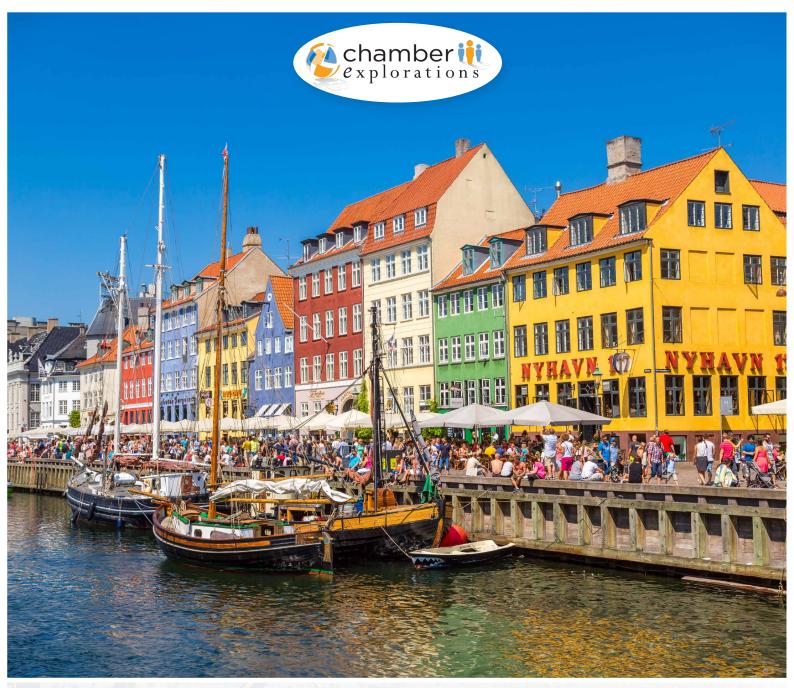

#### **DAY 10: COPENHAGEN SIGHTSEEING** This morning join a local guide for a **Copenhagen**

**City Tour**. Travel through the heart of the city to see the Royal Amalienborg Palace, the Carlsberg Glyptotek, the colorful 17th century harbor district of Nyhavn and the Little Mermaid Statue, a 1913 sculpture honoring Hans Christian Andersen's famous fictional character. The afternoon is free to explore Copenhagen on your own. Maybe join an optional North Zealand Tour to explore the Danish Riviera. Pass ancient fishing villages and visit the 17th century Frederiksborg Castle. Tonight, enjoy a Farewell

Dinner with your fellow travelers at local restaurant in Copenhagen.

(B,D) Overnight: Copenhagen, Denmark